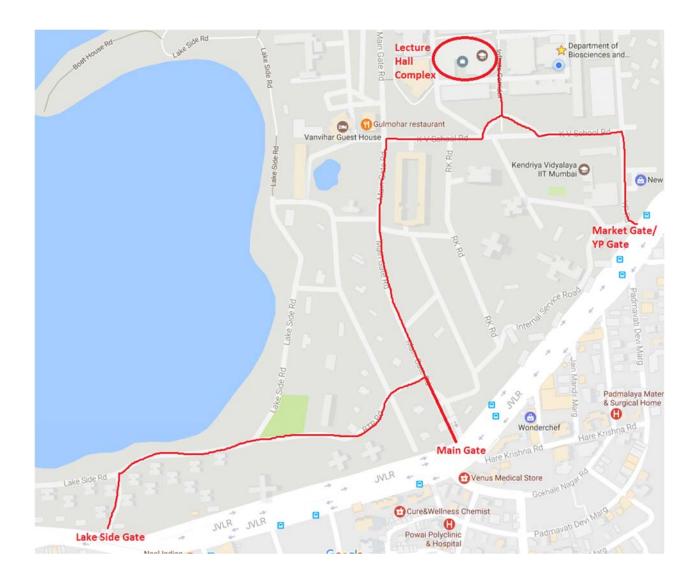

How to reach BSBE M.Tech. (BME) Written Test VENUE (LA 001, Ground Floor, Lecture Hall Complex L3 (LHC), (near the Departments of Chemistry and Chemical Engineering), IIT Bombay campus.

 At the main gate/market gate/lake side gate, ask for "Lecture Hall Complex L3" (LHC) (near the Departments of Chemistry and Chemical Engineering).

## ✓ If you are at the Main Gate:

Follow the posted directions to reach "Hostel 10". After reaching "Hostel 10", take a right turn and follow the directions to "Infinity Corridor". From there, follow the pasted directions to reach "Lecture Hall Complex" L3.

## ✓ If you are at the Market Gate / YP Gate:

Follow the posted directions to reach "Kendriya Vidyalaya School" (KV). Take the first left turn after crossing "Kendriya Vidyalaya School". Follow the directions to reach "Infinity Corridor". From there, follow the pasted directions to reach "Lecture Hall Complex" L3.

## ✓ If you are at the Lake Side Gate:

After entering, take the first right turn and follow the posted instructions to reach the "Main Gate Road". Follow the "Main Gate Road" until you reach "Hostel 10". After reaching "Hostel 10", take a right turn and follow the directions to "Infinity Corridor". From there, follow the pasted directions to reach "Lecture Hall Complex" L3.

 After reaching the "Lecture Hall Complex" L3, follow the posted instructions to reach "LA 001". There will also be a helpdesk put up at the Lecture Hall Complex L3 (LHC) to guide you further.

Scan this for directions